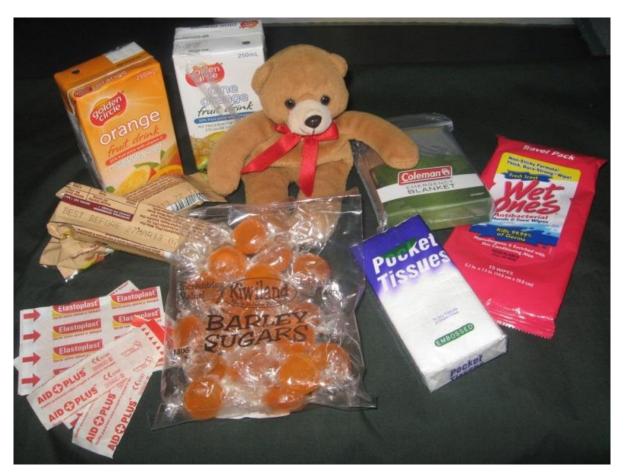

## Dear Parents / Caregivers

In case of an emergency, we ask that you provide a 2 litre ice-cream container (or similar) for each of your children, containing the following suggested contents.

- Barley Sugars
- Small boxes of Juice
- Muesli Bars
- Survival Blanket
- Antiseptic Wipes or sanitiser gel
- Small packet of tissues
- A few band aid / plasters

Other non-perishable items may be included. These boxes will be sent home at the end of the year for you to 'refresh'.

Include something special (eg: photo, soft toy, personal letter) that means a lot to the child and will get a smile.